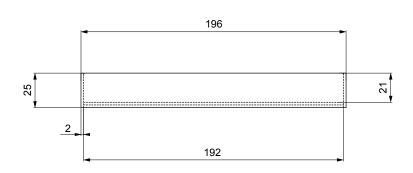

## SIDE VIEW

| PART         | Lucas Le Verge                                         | A<br>EX |
|--------------|--------------------------------------------------------|---------|
| NOT TO SCALE | ALL DRAWINGS IN MILLIMETERS<br>UNLESS OTHERWHISE NOTED | LU      |