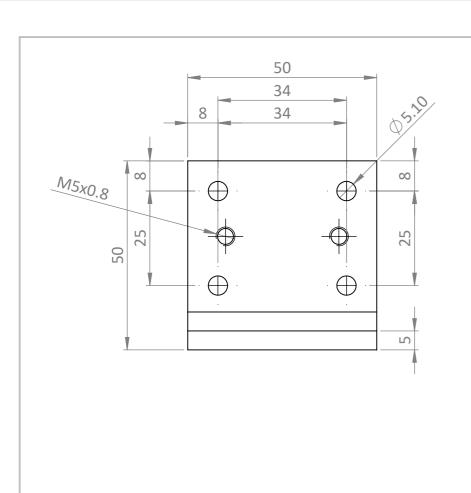

| UNLESS OTHERWISE SPECIFIED: FINISH: DIMENSIONS ARE IN MILLIMETERS |          |               |  |                                                                                                              |            |       | DEBUR AND<br>BREAK SHARP | DO NOT SCALE DRAWING |              | i | REVISION |    |
|-------------------------------------------------------------------|----------|---------------|--|--------------------------------------------------------------------------------------------------------------|------------|-------|--------------------------|----------------------|--------------|---|----------|----|
| TOLERA<br>LINEAL<br>ANGU                                          | R:       |               |  |                                                                                                              |            | EDGES |                          |                      |              |   |          |    |
|                                                                   | NAME     | SIGNATURE     |  | DATE                                                                                                         |            |       |                          | TITLE:               |              |   |          |    |
| DRAWN                                                             |          |               |  |                                                                                                              |            |       |                          |                      |              |   |          |    |
| CHK'D                                                             |          |               |  |                                                                                                              |            |       |                          |                      |              |   |          |    |
| APPV'D                                                            |          |               |  |                                                                                                              |            |       |                          |                      |              |   |          |    |
| MFG                                                               |          |               |  |                                                                                                              |            |       |                          |                      |              |   |          |    |
| Q.A                                                               |          |               |  |                                                                                                              | MATERIAL:  |       |                          | DWG NO.              | C II I       |   |          | A3 |
|                                                                   | Material |               |  | terial <not< td=""><td>specified&gt;</td><td></td><td>Small L</td><td colspan="2">plate</td><td></td></not<> | specified> |       | Small L                  | plate                |              |   |          |    |
|                                                                   |          |               |  |                                                                                                              |            |       |                          |                      |              | 1 |          |    |
|                                                                   |          | WEIGHT: 30.70 |  |                                                                                                              |            |       | SCALE:1:1                |                      | SHEET 1 OF 1 |   |          |    |