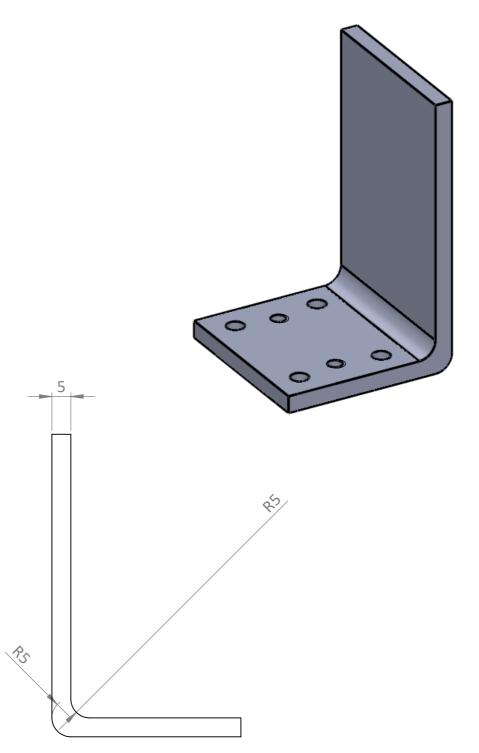

| UNLESS OTHERWISE SPECIFIED: FINISH: DIMENSIONS ARE IN MILLIMETERS |          |               |  |                                                                                                              |            |       | DEBUR AND<br>BREAK SHARP | DO NOT SCALE DRAWING |              | i | REVISION |    |
|-------------------------------------------------------------------|----------|---------------|--|--------------------------------------------------------------------------------------------------------------|------------|-------|--------------------------|----------------------|--------------|---|----------|----|
| TOLERA<br>LINEAL<br>ANGU                                          | R:       |               |  |                                                                                                              |            | EDGES |                          |                      |              |   |          |    |
|                                                                   | NAME     | SIGNATURE     |  | DATE                                                                                                         |            |       |                          | TITLE:               |              |   |          |    |
| DRAWN                                                             |          |               |  |                                                                                                              |            |       |                          |                      |              |   |          |    |
| CHK'D                                                             |          |               |  |                                                                                                              |            |       |                          |                      |              |   |          |    |
| APPV'D                                                            |          |               |  |                                                                                                              |            |       |                          |                      |              |   |          |    |
| MFG                                                               |          |               |  |                                                                                                              |            |       |                          |                      |              |   |          |    |
| Q.A                                                               |          |               |  |                                                                                                              | MATERIAL:  |       |                          | DWG NO.              | C II I       |   |          | A3 |
|                                                                   | Material |               |  | terial <not< td=""><td>specified&gt;</td><td></td><td>Small L</td><td colspan="2">plate</td><td></td></not<> | specified> |       | Small L                  | plate                |              |   |          |    |
|                                                                   |          |               |  |                                                                                                              |            |       |                          |                      |              | 1 |          |    |
|                                                                   |          | WEIGHT: 30.70 |  |                                                                                                              |            |       | SCALE:1:1                |                      | SHEET 1 OF 1 |   |          |    |