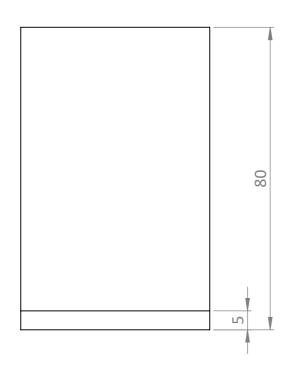

| UNLESS OTHERWISE SPECIFIED: FINISH: DIMENSIONS ARE IN MILLIMETERS |          |               |  |                                                                                                              |            |       | DEBUR AND<br>BREAK SHARP | DO NOT SCALE DRAWING |              | i | REVISION |    |
|-------------------------------------------------------------------|----------|---------------|--|--------------------------------------------------------------------------------------------------------------|------------|-------|--------------------------|----------------------|--------------|---|----------|----|
| TOLERA<br>LINEAL<br>ANGU                                          | R:       |               |  |                                                                                                              |            | EDGES |                          |                      |              |   |          |    |
|                                                                   | NAME     | SIGNATURE     |  | DATE                                                                                                         |            |       |                          | TITLE:               |              |   |          |    |
| DRAWN                                                             |          |               |  |                                                                                                              |            |       |                          |                      |              |   |          |    |
| CHK'D                                                             |          |               |  |                                                                                                              |            |       |                          |                      |              |   |          |    |
| APPV'D                                                            |          |               |  |                                                                                                              |            |       |                          |                      |              |   |          |    |
| MFG                                                               |          |               |  |                                                                                                              |            |       |                          |                      |              |   |          |    |
| Q.A                                                               |          |               |  |                                                                                                              | MATERIAL:  |       |                          | DWG NO.              | C II I       |   |          | A3 |
|                                                                   | Material |               |  | terial <not< td=""><td>specified&gt;</td><td></td><td>Small L</td><td colspan="2">plate</td><td></td></not<> | specified> |       | Small L                  | plate                |              |   |          |    |
|                                                                   |          |               |  |                                                                                                              |            |       |                          |                      |              | 1 |          |    |
|                                                                   |          | WEIGHT: 30.70 |  |                                                                                                              |            |       | SCALE:1:1                |                      | SHEET 1 OF 1 |   |          |    |