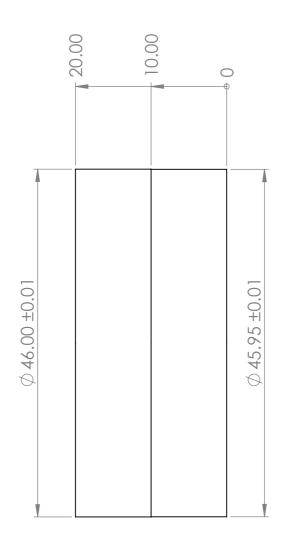

| UNLESS OTHERWISE SPECIFIED: FINISH: DIMENSIONS ARE IN MILLIMETERS |      |      |        |            |          |              | DEBUR AND<br>BREAK SHARP | DO NOT SCALE DRAWING             | REVISION     |  |
|-------------------------------------------------------------------|------|------|--------|------------|----------|--------------|--------------------------|----------------------------------|--------------|--|
| SURFACE FINISH: TOLERANCES: LINEAR: +/-0.1mm ANGULAR: +/-0.5deg   |      |      |        |            |          | EDGES        |                          |                                  |              |  |
|                                                                   | NAME | SIGI | NATURE | DATE       |          |              |                          | TITLE:                           |              |  |
| DRAWN                                                             | SV   |      |        | 06/04/2020 |          |              |                          |                                  |              |  |
| CHK'D                                                             |      |      |        |            |          |              |                          |                                  |              |  |
| APPV'D                                                            |      |      |        |            |          |              |                          |                                  |              |  |
| MFG                                                               |      |      |        |            |          |              |                          |                                  |              |  |
| Q.A                                                               | Q.A  |      |        |            | MATERIAL | :<br>alumini | um                       | <sup>wg</sup> <sup>4</sup> 6mmGC | ONOGO A3     |  |
|                                                                   |      |      |        |            |          |              |                          |                                  |              |  |
|                                                                   |      |      |        |            | WEIGHT:  |              |                          | SCALE:1:1                        | SHEET 1 OF 1 |  |