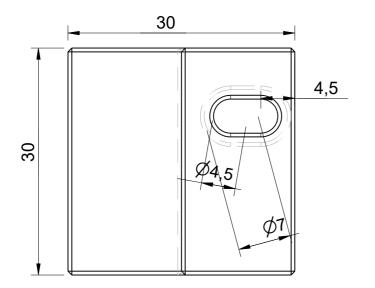

| Itemref  | Quantity | Title/Name, designation, material, dimension etc |                    |           | Article No./Reference |        |              |
|----------|----------|--------------------------------------------------|--------------------|-----------|-----------------------|--------|--------------|
| Drawn by |          | Checked by                                       | Approved by - date | File name | Date                  |        | Scale<br>1:1 |
|          |          |                                                  |                    |           |                       |        |              |
|          |          |                                                  |                    |           | Ed                    | dition | Sheet        |
|          |          |                                                  |                    |           |                       |        | 1/1          |