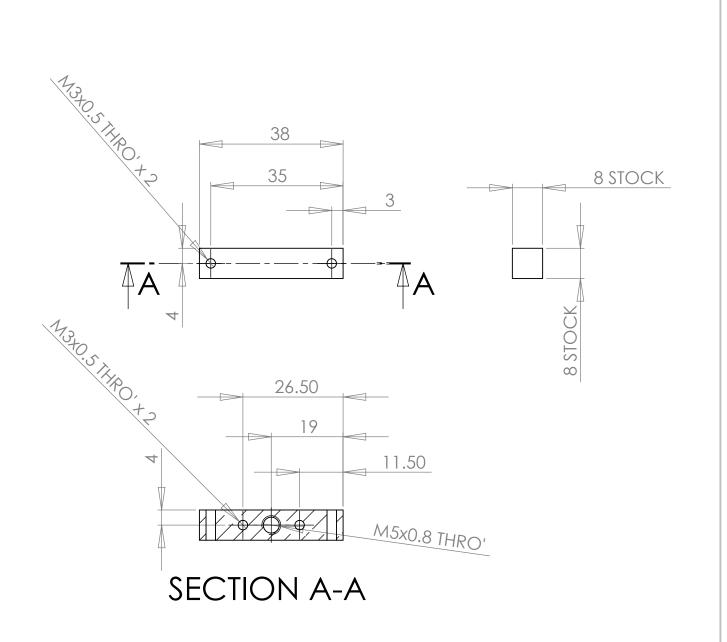

| UNLESS OTHERWISE SPECIFIED: FINISH: DIMENSIONS ARE IN MILLIMETERS SURFACE FINISH: TOLERANCES: LINEAR: ANGULAR: |      |           |  |          |                   |  | DEBUR AND<br>BREAK SHARP<br>EDGES |           | DO NOT SCALE DRAWING | REVISION     | 1  |
|----------------------------------------------------------------------------------------------------------------|------|-----------|--|----------|-------------------|--|-----------------------------------|-----------|----------------------|--------------|----|
|                                                                                                                | NAME | SIGNATURE |  | DATE     |                   |  |                                   | TITLE:    |                      |              |    |
| DRAWN                                                                                                          | JMG  |           |  | 16.06.11 |                   |  |                                   |           |                      |              |    |
| CHK'D                                                                                                          |      |           |  |          |                   |  |                                   |           |                      |              |    |
| APPV'D                                                                                                         |      |           |  |          |                   |  |                                   |           |                      |              |    |
| MFG                                                                                                            |      |           |  |          |                   |  |                                   |           |                      |              |    |
| Q.A                                                                                                            |      |           |  |          | material: Alumini |  | um                                | DWG NO.   | heatsink             | -block       | A4 |
|                                                                                                                |      |           |  |          |                   |  |                                   |           |                      |              |    |
|                                                                                                                |      |           |  |          | WEIGHT:           |  |                                   | SCALE:1:1 |                      | SHEET 1 OF 1 |    |